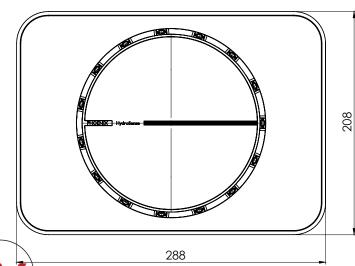

#### INFORMATION:

TEMPERATURE RATING: MIN 1° - MAX 75°
PRESSURE RATING: MIN 150 kPa - MAX 500 kPa

FOR MORE INFORMATION VISIT www.phoenixtapware.com.au